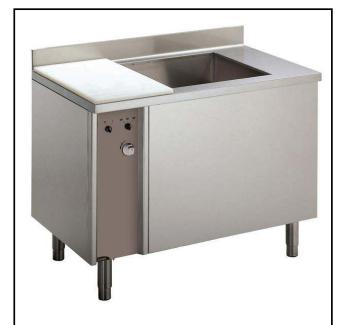

### Vegetable Washer Vegetable Washer with Tank 10/40kg

| ITEM #  |  |  |
|---------|--|--|
| MODEL # |  |  |
| NAME #  |  |  |
|         |  |  |
| SIS #   |  |  |
| AIA #   |  |  |

660033 (LV300)

Vegetable Washer with Tank Kg 10-40 - 300 liter well

#### Item No.

Made from 304 AISI stainless steel. Work area in non-toxic material.

Double inclined well bottom to allow automatic cleaning. Perforated stainless steel base filter easily removable; overflow and filter in 304 AISI stainless steel. Height-adjustable feet. Washing system by water vortex; automatic water filling. Well capacity: 300 lt. Load per cycle: 10 kg (light vegetables); 40 kg (heavy vegetables). Cycle duration: 2-3 min.

### **Main Features**

- Work area in non-toxic material compatible with the use of food.
- Double inclined well bottom to allow automatic cleaning of the unit.
- Washing well shaped to achieve an efficient water vortex.
- "Soft-action" manual ball valve regulates the wash water loading and pressure.
- Water inlet to unit via a solenoid valve.
- Simple control panel with a well drainage switch and knob to regulate recirculating water intensity.
- Cycle duration of 2 to 3 minutes.
- Mounted on adjustable stainless steel legs.
- IP25 protection against water jets, solid objects and small animals (larger than 6 mm).