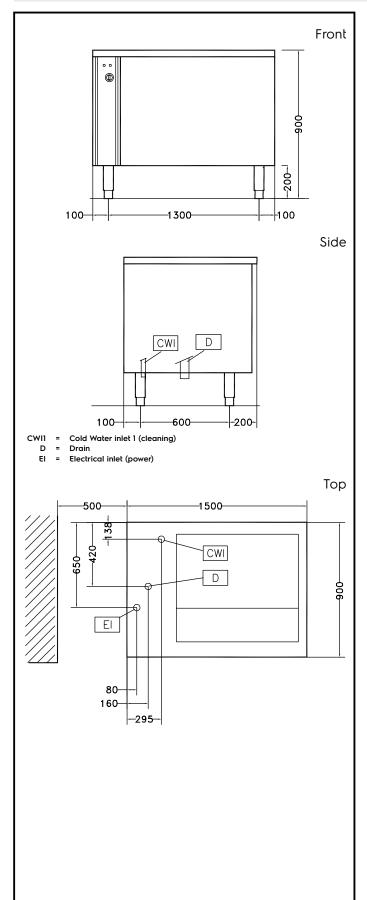

vegetables: 40 kg
External dimensions, Width: 1500 mm
External dimensions, Depth: 900 mm
External dimensions, Height: 850 mm
Shipping weight: 196 kg

Vegetable Washer Vegetable Washer with Tank 10/40kg